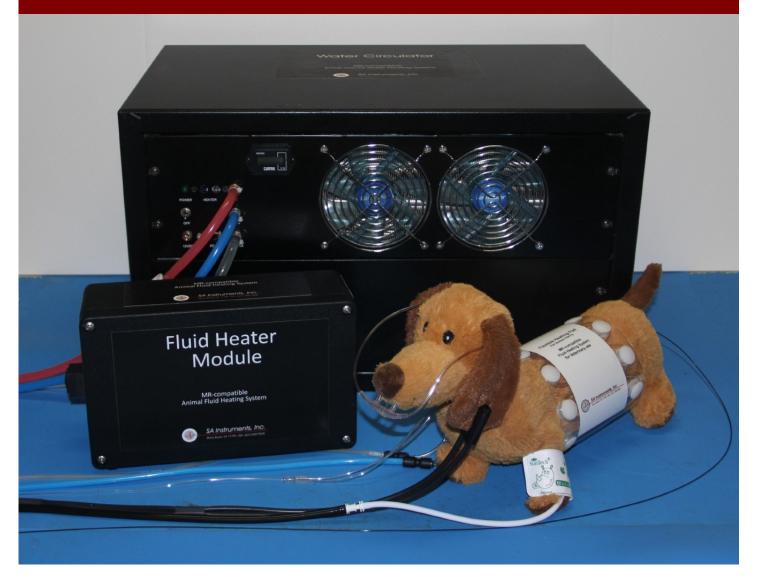

## Regulate the temperature of dogs, cats and other companion animals during MR imaging

- Hot and cold fluid mixed at the bore
- Flexible and flat heating pads in several sizes
- Heating pads fit over the back or under the chest
- · Small tubes carry fluid to heating pads in the bore
- Response better than 1°C in 30 sec
- Polyether option eliminates fluid signal in MR images