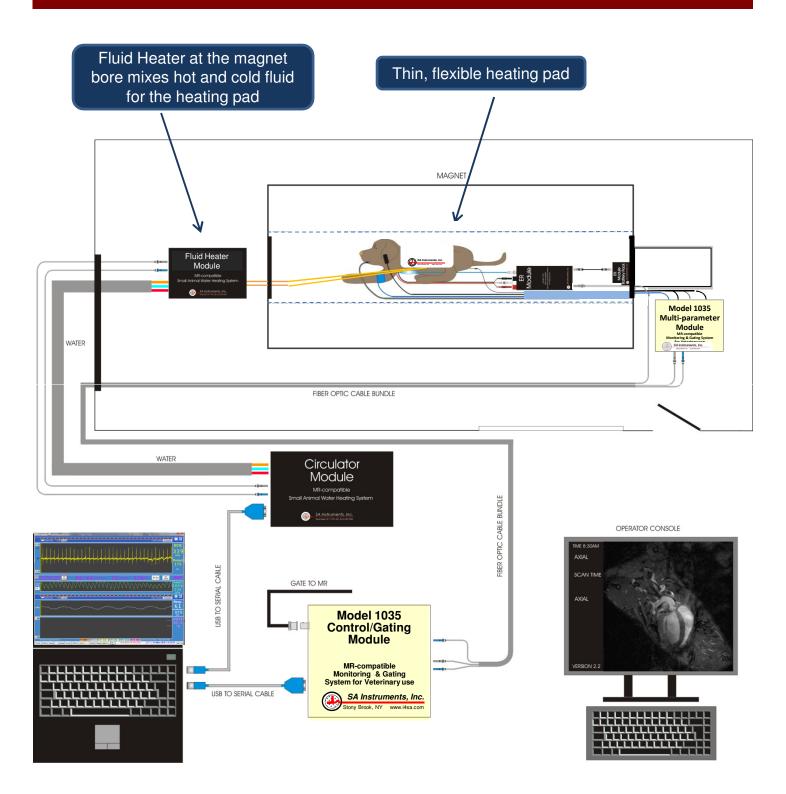

## Regulate the temperature of dogs, cats and other companion animals during MR imaging

- Hot and cold fluid mixed at the bore
- Flexible and flat heating pads in several sizes
- Heating pads fit over the back or under the chest
- · Small tubes carry fluid to heating pads in the bore
- Response better than 1°C in 30 sec
- Polyether option eliminates fluid signal in MR images